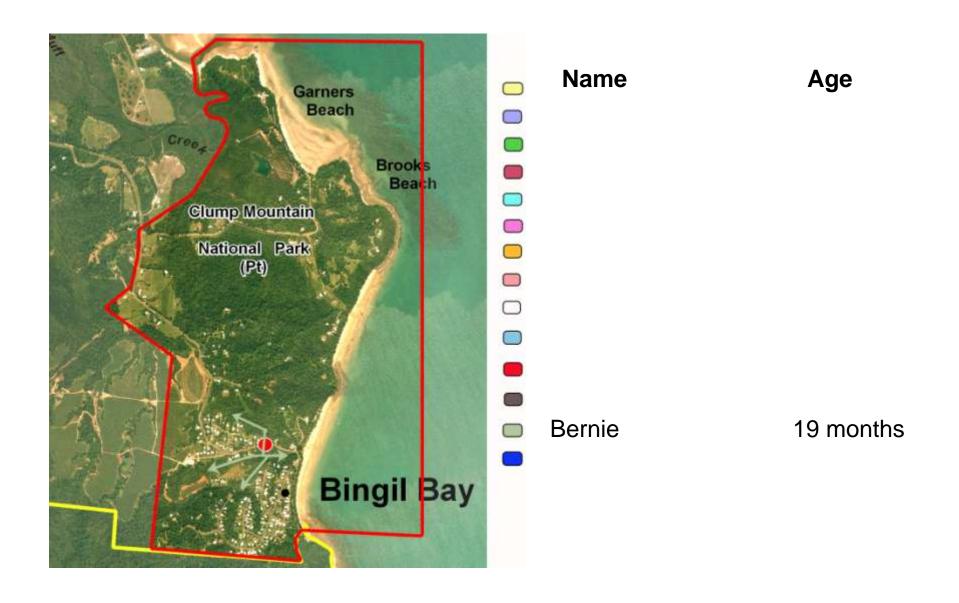

## Bingil Bay/Garners Beach Cassowaries

Sample area

| Name |               | Age                |
|------|---------------|--------------------|
| •    | Bella         | >40                |
| •    | Barbara       | >40                |
| •    | Ms Cass       | 11                 |
| •    | Kit/Bandit    | at least 30        |
| •    | Stuart        | at least 16        |
| •    | Dad died De   | ec 2010 at least10 |
| •    | Joov          | 6                  |
| •    | Lelol         | ?                  |
| •    | Bart          | ?                  |
| •    | Unknown       | ?                  |
| •    | Cyril         | 4                  |
| •    | Blackie       | 4                  |
| •    | Bernie        | 19 months          |
| •    | Bella's chick | 14 months          |