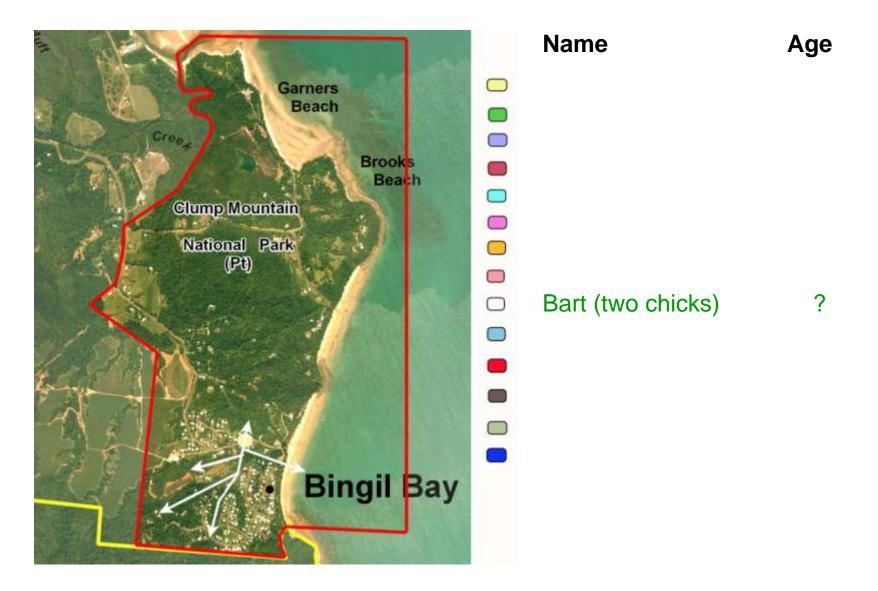

| Name |                | Age               |
|------|----------------|-------------------|
| •    | Bella          | >40               |
| •    | Barbara        | >40               |
| •    | Ms Cass        | 11                |
| •    | Kit/Bandit     | at least 30       |
| •    | Stuart         | at least 16       |
| •    | Dad died De    | c 2010 at least10 |
| •    | Joov           | 6                 |
| •    | Lelol          | ?                 |
| •    | Bart (two chic | ks) ?             |
| •    | Unknown        | ?                 |
| •    | Cyril          | 4                 |
| •    | Blackie        | 4                 |
| •    | Bernie         | 19 months         |
| •    | Bella's chick  | 14 months         |