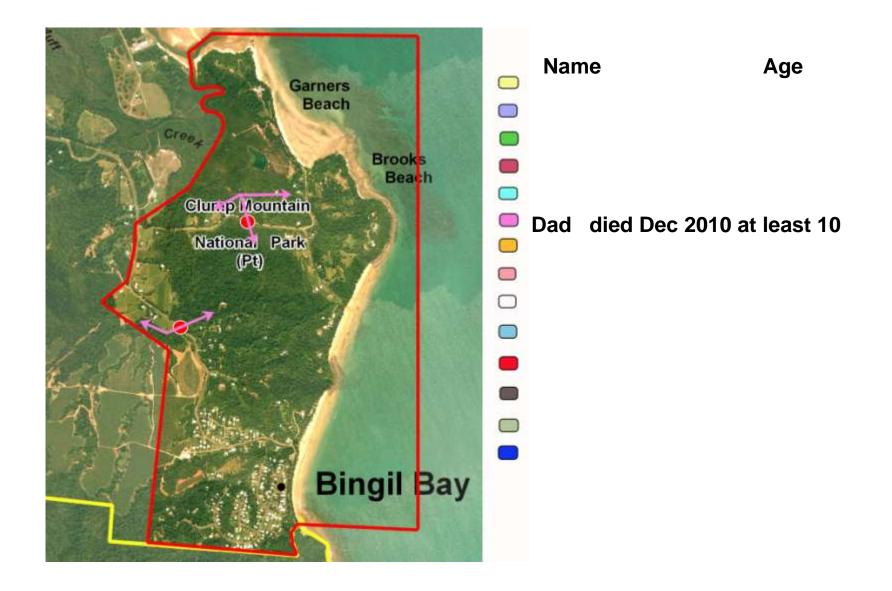

## Profile of 14 individual birds Shows road crossings

| Name |               | Age               |
|------|---------------|-------------------|
| •    | Bella         | >40               |
| •    | Barbara       | >40               |
| •    | Ms Cass       | 11                |
| •    | Kit/Bandit    | at least 30       |
| •    | Stuart        | at least 16       |
| •    | Dad died De   | c 2010 at least10 |
| •    | Joov          | 6                 |
| •    | Lelol         | ?                 |
| •    | Bart          | ?                 |
| •    | Unknown       | ?                 |
| •    | Cyril         | 4                 |
| •    | Blackie       | 4                 |
| •    | Bernie        | 19 months         |
| •    | Bella's chick | 14 months         |