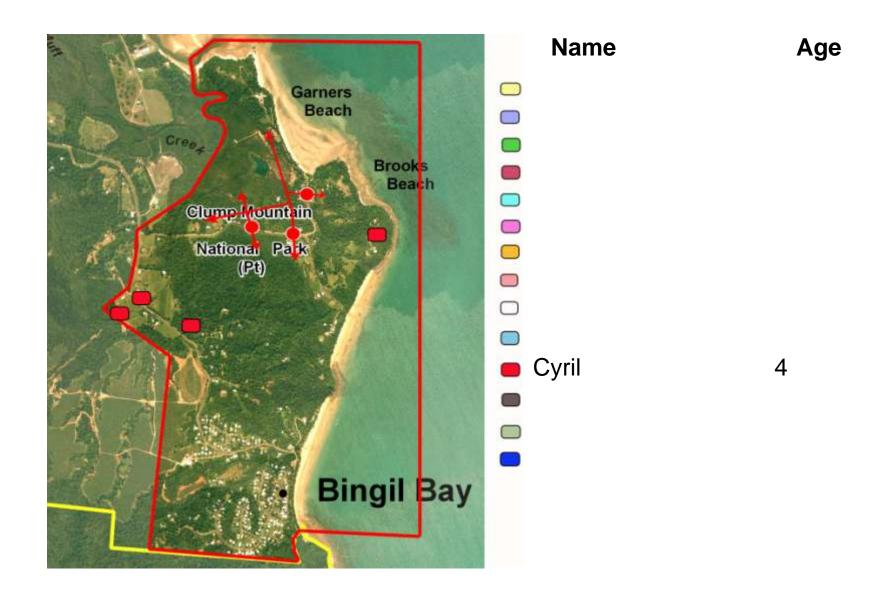

## Bingil Bay/Garners Beach Cassowaries

Sample area

| Name |               | Age                |
|------|---------------|--------------------|
| •    | Bella         | >40                |
| •    | Barbara       | >40                |
| •    | Ms Cass       | 11                 |
| •    | Kit/Bandit    | at least 30        |
| •    | Stuart        | at least 16        |
| •    | Dad died De   | ec 2010 at least10 |
| •    | Joov          | 6                  |
| •    | Lelol         | ?                  |
| •    | Bart          | ?                  |
| •    | Unknown       | ?                  |
| •    | Cyril         | 4                  |
| •    | Blackie       | 4                  |
| •    | Bernie        | 19 months          |
| •    | Bella's chick | 14 months          |