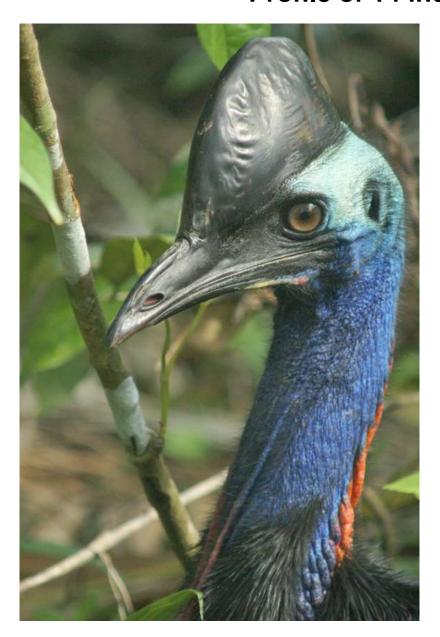

## Bingil Bay/Garners Beach Cassowaries

Sample area

| Name |               | Age                |
|------|---------------|--------------------|
| •    | Bella         | >40                |
| •    | Barbara       | >40                |
| •    | Ms Cass       | 11                 |
| •    | Kit/Bandit    | at least 30        |
| •    | Stuart        | at least 16        |
| •    | Dad died De   | ec 2010 at least10 |
| •    | Joov          | 6                  |
| •    | Lelol         | ?                  |
| •    | Bart          | ?                  |
| •    | Unknown       | ?                  |
| •    | Cyril         | 4                  |
| •    | Blackie       | 4                  |
| •    | Bernie        | 19 months          |
| •    | Bella's chick | 14 months          |