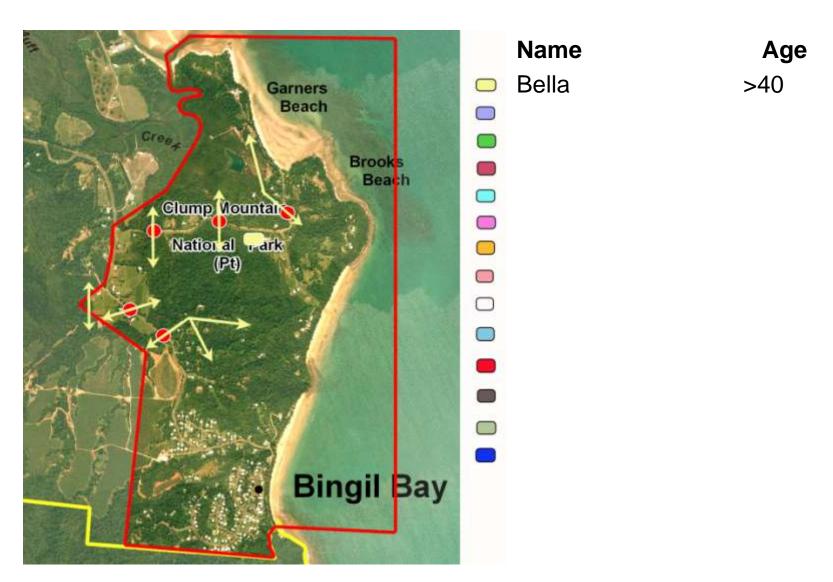

## Profile of 14 individual birds Shows road crossings

| Name |               | Age               |
|------|---------------|-------------------|
| •    | Bella         | >40               |
| •    | Barbara       | >40               |
| •    | Ms Cass       | 11                |
| •    | Kit/Bandit    | at least 30       |
| •    | Stuart        | at least 16       |
| •    | Dad died De   | c 2010 at least10 |
| •    | Joov          | 6                 |
| •    | Lelol         | ?                 |
| •    | Bart          | ?                 |
| •    | Unknown       | ?                 |
| •    | Cyril         | 4                 |
| •    | Blackie       | 4                 |
| •    | Bernie        | 19 months         |
| •    | Bella's chick | 14 months         |