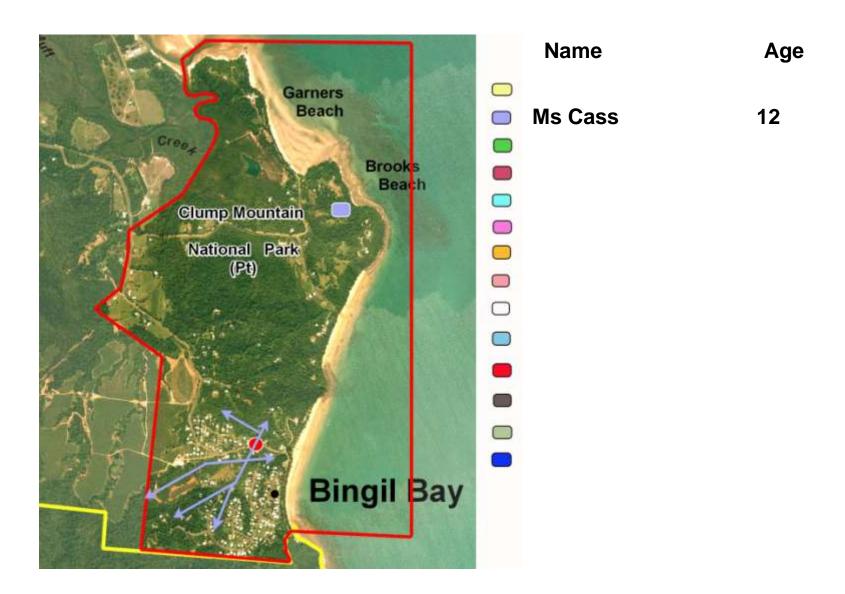

| Na | ame           | Age                |
|----|---------------|--------------------|
| •  | Bella         | >40                |
| •  | Barbara       | >40                |
| •  | Ms Cass       | 11                 |
| •  | Kit/Bandit    | at least 30        |
| •  | Stuart        | at least 16        |
| •  | Dad died De   | ec 2010 at least10 |
| •  | Joov          | 6                  |
| •  | Lelol         | ?                  |
| •  | Bart          | ?                  |
| •  | Unknown       | ?                  |
| •  | Cyril         | 4                  |
| •  | Blackie       | 4                  |
| •  | Bernie        | 19 months          |
| •  | Bella's chick | 14 months          |