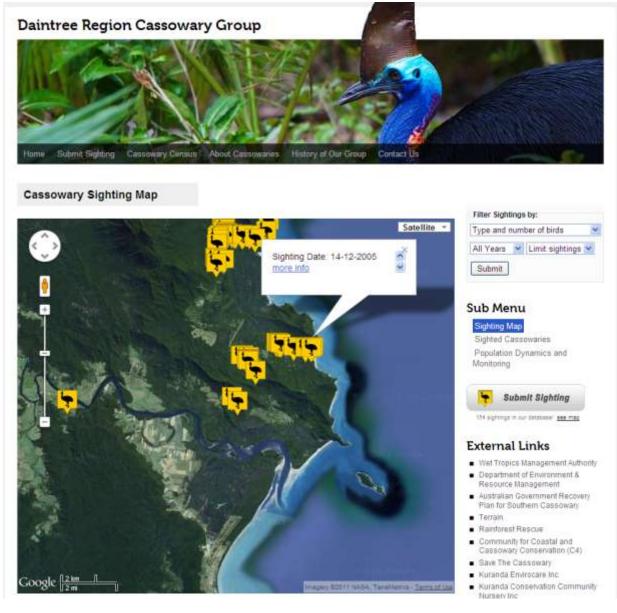

**Community Cassowary Identification and Tracking Project** 

A lot of information is being gathered

DAINTREE has website dedicated to cassowary recording

New technology has a lot of potential

#### Information can be overlayed onto existing maps

- RE mapping
- Essential cassowary habitat
- Traffic management reports
- Habitat corridors