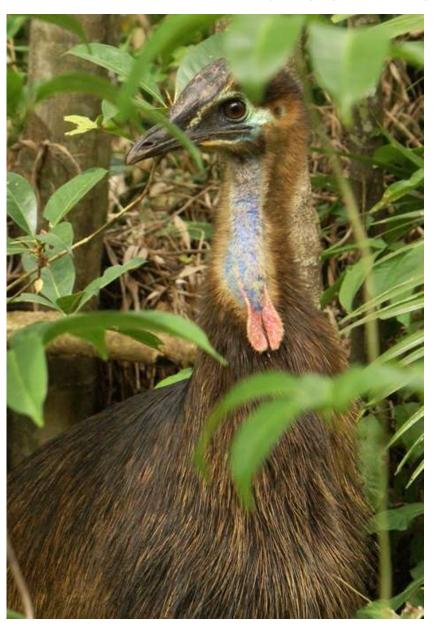

## Bingil Bay/Garners Beach Cassowaries

Sample area

| Name |               | Age                |
|------|---------------|--------------------|
| •    | Bella         | >40                |
| •    | Barbara       | >40                |
| •    | Ms Cass       | 11                 |
| •    | Kit/Bandit    | at least 30        |
| •    | Stuart        | at least 16        |
| •    | Dad died De   | ec 2010 at least10 |
| •    | Joov          | 6                  |
| •    | Lelol         | ?                  |
| •    | Bart          | ?                  |
| •    | Unknown       | ?                  |
| •    | Cyril         | 4                  |
| •    | Blackie       | 4                  |
| •    | Bernie        | 19 months          |
| •    | Bella's chick | 14 months          |