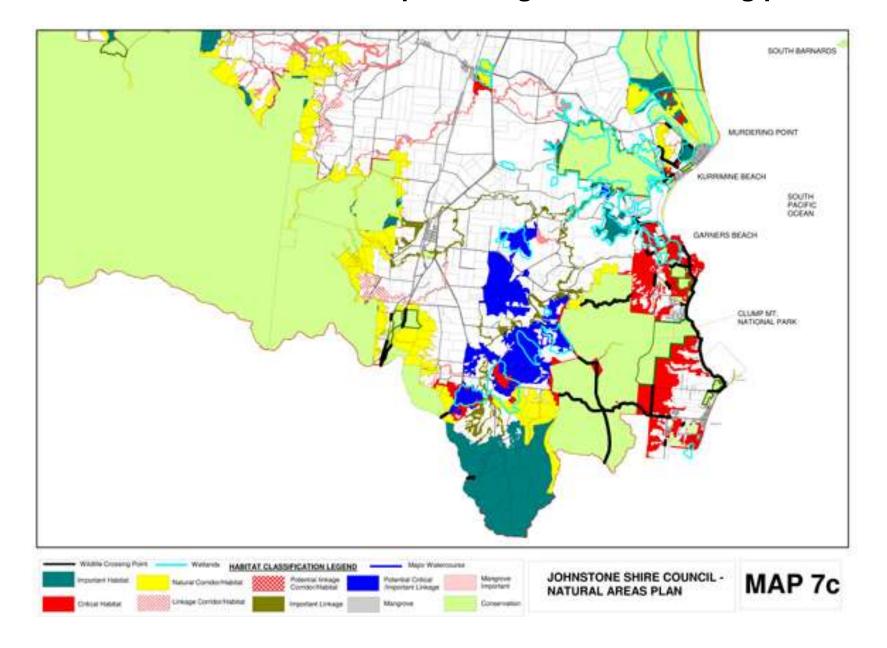

### Johnstone Shire Council map showing wildlife crossing points

## Johnstone Shire Council map showing wildlife crossing points

Wildlife crossings