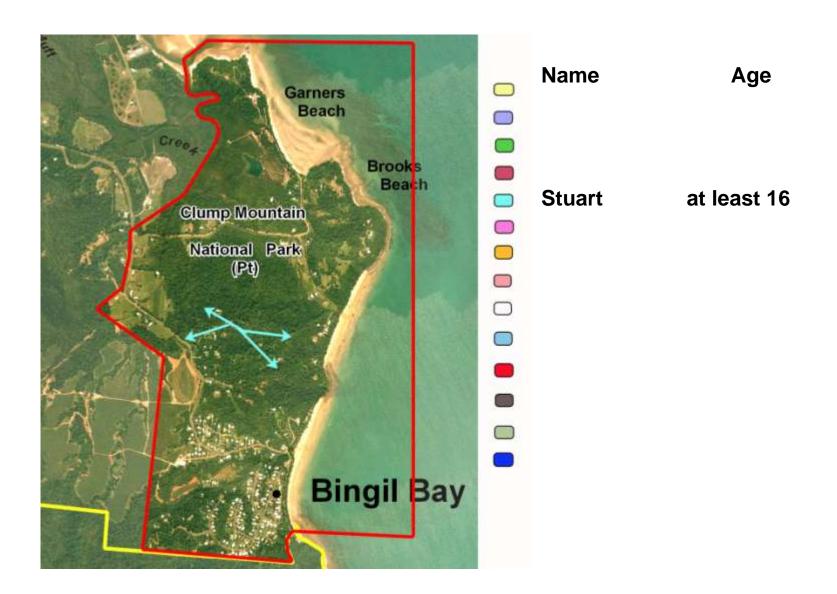

## Profile of 14 individual birds Shows road crossings

| Name |               | Age               |
|------|---------------|-------------------|
| •    | Bella         | >40               |
| •    | Barbara       | >40               |
| •    | Ms Cass       | 11                |
| •    | Kit/Bandit    | at least 30       |
| •    | Stuart        | at least 16       |
| •    | Dad died De   | c 2010 at least10 |
| •    | Joov          | 6                 |
| •    | Lelol         | ?                 |
| •    | Bart          | ?                 |
| •    | Unknown       | ?                 |
| •    | Cyril         | 4                 |
| •    | Blackie       | 4                 |
| •    | Bernie        | 19 months         |
| •    | Bella's chick | 14 months         |