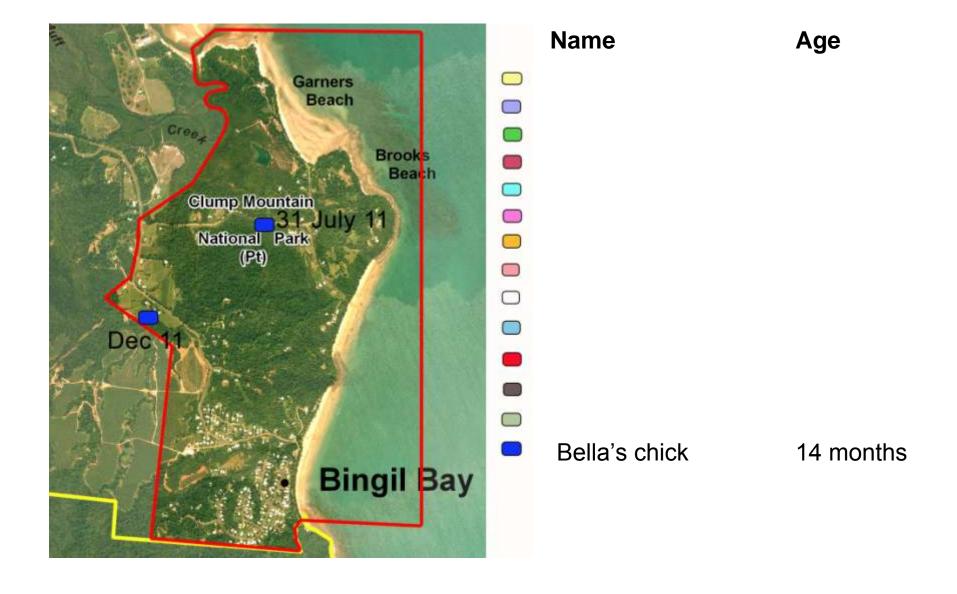

## Profile of 14 individual birds Shows road crossings

| Name |               | Age               |
|------|---------------|-------------------|
| •    | Bella         | >40               |
| •    | Barbara       | >40               |
| •    | Ms Cass       | 11                |
| •    | Kit/Bandit    | at least 30       |
| •    | Stuart        | at least 16       |
| •    | Dad died De   | c 2010 at least10 |
| •    | Joov          | 6                 |
| •    | Lelol         | ?                 |
| •    | Bart          | ?                 |
| •    | Unknown       | ?                 |
| •    | Cyril         | 4                 |
| •    | Blackie       | 4                 |
| •    | Bernie        | 19 months         |
| •    | Bella's chick | 14 months         |