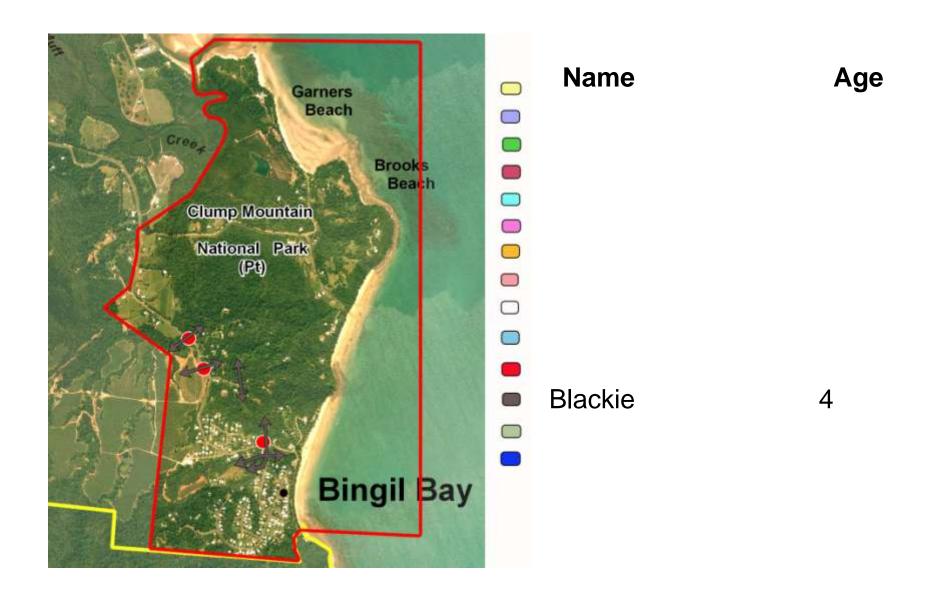

## Bingil Bay/Garners Beach Cassowaries

Sample area

| Name |               | Age                |
|------|---------------|--------------------|
| •    | Bella         | >40                |
| •    | Barbara       | >40                |
| •    | Ms Cass       | 11                 |
| •    | Kit/Bandit    | at least 30        |
| •    | Stuart        | at least 16        |
| •    | Dad died De   | ec 2010 at least10 |
| •    | Joov          | 6                  |
| •    | Lelol         | ?                  |
| •    | Bart          | ?                  |
| •    | Unknown       | ?                  |
| •    | Cyril         | 4                  |
| •    | Blackie       | 4                  |
| •    | Bernie        | 19 months          |
| •    | Bella's chick | 14 months          |