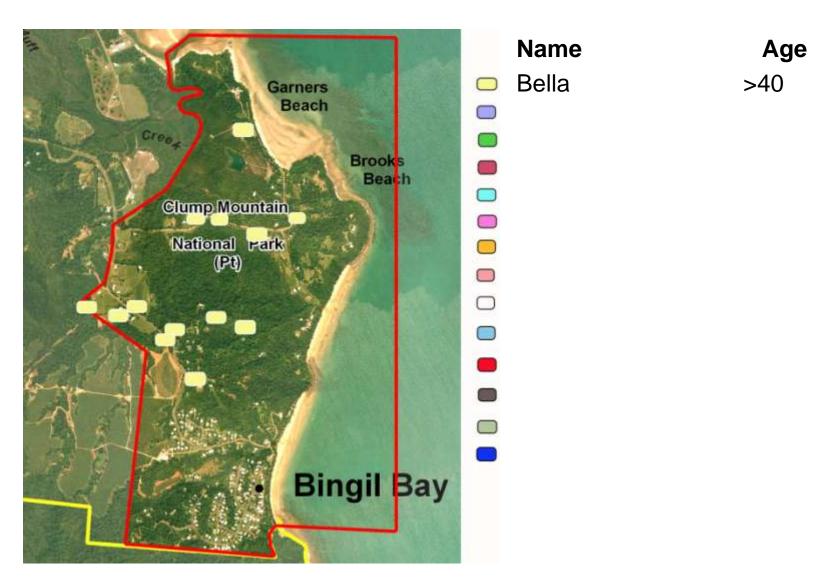

area



| Name |               | Age                |
|------|---------------|--------------------|
| •    | Bella         | >40                |
| •    | Barbara       | >40                |
| •    | Ms Cass       | 11                 |
| •    | Kit/Bandit    | at least 30        |
| •    | Stuart        | at least 16        |
| •    | Dad died De   | ec 2010 at least10 |
| •    | Joov          | 6                  |
| •    | Lelol         | ?                  |
| •    | Bart          | ?                  |
| •    | Unknown       | ?                  |
| •    | Cyril         | 4                  |
| •    | Blackie       | 4                  |
| •    | Bernie        | 19 months          |
| •    | Bella's chick | 14 months          |

## Profile of 14 individual birds Sightings recorded



## Profile of 14 individual birds Shows road crossings





| Name |               | Age               |
|------|---------------|-------------------|
| •    | Bella         | >40               |
| •    | Barbara       | >40               |
| •    | Ms Cass       | 11                |
| •    | Kit/Bandit    | at least 30       |
| •    | Stuart        | at least 16       |
| •    | Dad died De   | c 2010 at least10 |
| •    | Joov          | 6                 |
| •    | Lelol         | ?                 |
| •    | Bart          | ?                 |
| •    | Unknown       | ?                 |
| •    | Cyril         | 4                 |
| •    | Blackie       | 4                 |
| •    | Bernie        | 19 months         |
| •    | Bella's chick | 14 months         |





| Name |