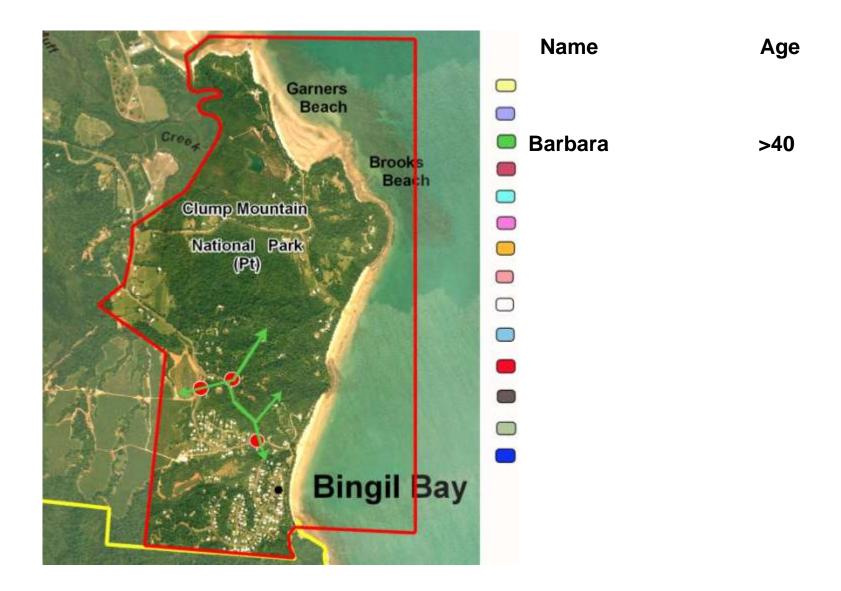

| Name |               | Age                |
|------|---------------|--------------------|
| •    | Bella         | >40                |
| •    | Barbara       | >40                |
| •    | Ms Cass       | 11                 |
| •    | Kit/Bandit    | at least 30        |
| •    | Stuart        | at least 16        |
| •    | Dad died De   | ec 2010 at least10 |
| •    | Joov          | 6                  |
| •    | Lelol         | ?                  |
| •    | Bart          | ?                  |
| •    | Unknown       | ?                  |
| •    | Cyril         | 4                  |
| •    | Blackie       | 4                  |
| •    | Bernie        | 19 months          |
| •    | Bella's chick | 14 months          |