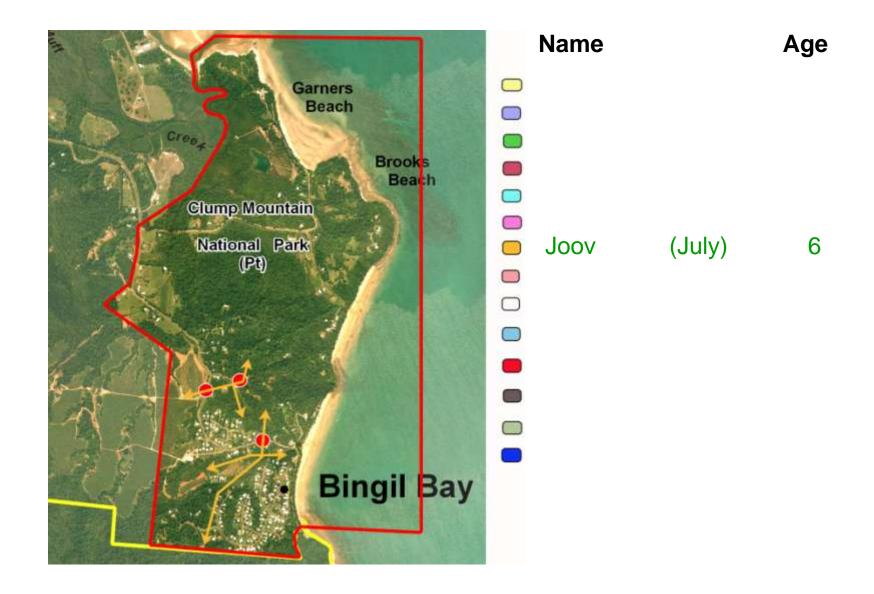

## Profile of 14 individual birds Shows road crossings

| Name |               | Age               |
|------|---------------|-------------------|
| •    | Bella         | >40               |
| •    | Barbara       | >40               |
| •    | Ms Cass       | 11                |
| •    | Kit/Bandit    | at least 30       |
| •    | Stuart        | at least 16       |
| •    | Dad died De   | c 2010 at least10 |
| •    | Joov          | 6                 |
| •    | Lelol         | ?                 |
| •    | Bart          | ?                 |
| •    | Unknown       | ?                 |
| •    | Cyril         | 4                 |
| •    | Blackie       | 4                 |
| •    | Bernie        | 19 months         |
| •    | Bella's chick | 14 months         |