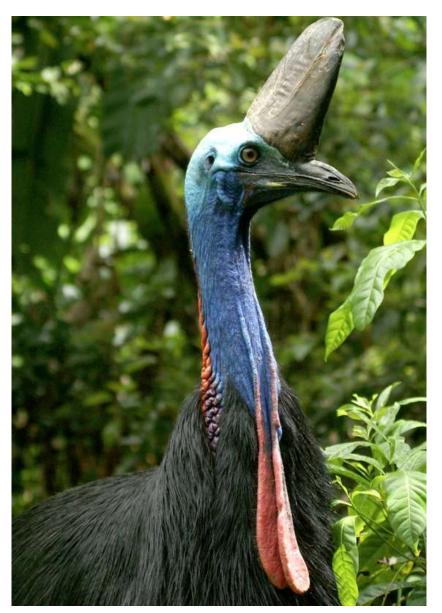

## Bingil Bay/Garners Beach Cassowaries

Sample area

| Name |               | Age                |
|------|---------------|--------------------|
| •    | Bella         | >40                |
| •    | Barbara       | >40                |
| •    | Ms Cass       | 11                 |
| •    | Kit/Bandit    | at least 30        |
| •    | Stuart        | at least 16        |
| •    | Dad died De   | ec 2010 at least10 |
| •    | Joov          | 6                  |
| •    | Lelol         | ?                  |
| •    | Bart          | ?                  |
| •    | Unknown       | ?                  |
| •    | Cyril         | 4                  |
| •    | Blackie       | 4                  |
| •    | Bernie        | 19 months          |
| •    | Bella's chick | 14 months          |