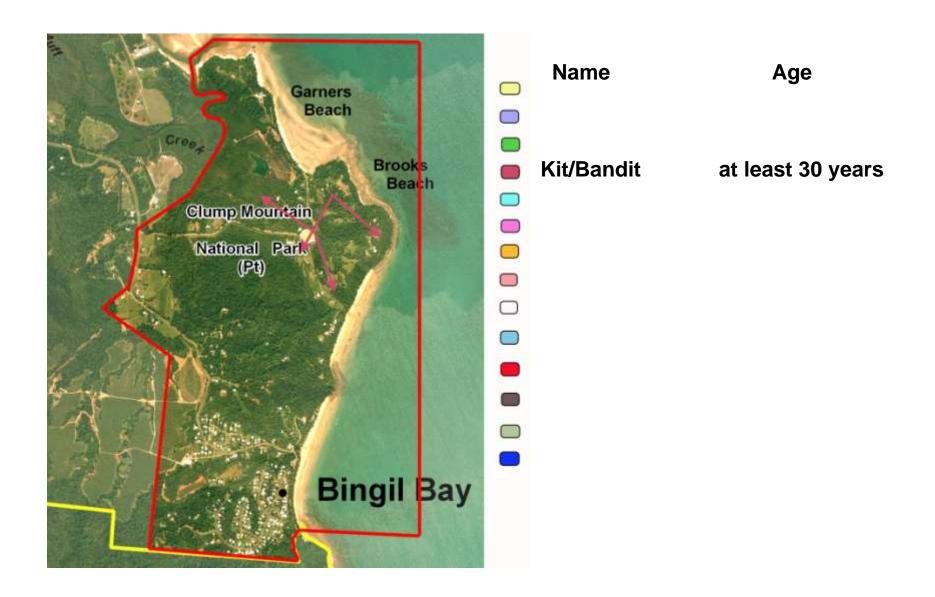

| Name |               | Age                |
|------|---------------|--------------------|
| •    | Bella         | >40                |
| •    | Barbara       | >40                |
| •    | Ms Cass       | 11                 |
| •    | Kit/Bandit    | at least 30        |
| •    | Stuart        | at least 16        |
| •    | Dad died De   | ec 2010 at least10 |
| •    | Joov          | 6                  |
| •    | Lelol         | ?                  |
| •    | Bart          | ?                  |
| •    | Unknown       | ?                  |
| •    | Cyril         | 4                  |
| •    | Blackie       | 4                  |
| •    | Bernie        | 19 months          |
| •    | Bella's chick | 14 months          |