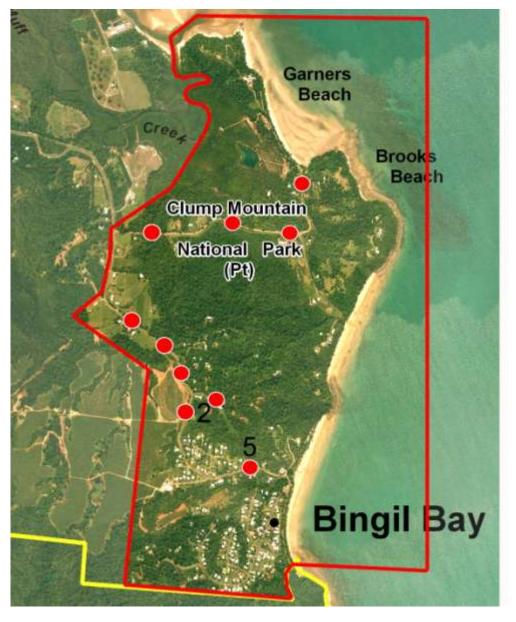

## Profile of 14 individual birds Sightings recorded

## Profile of 14 individual birds Shows road crossings

| Name |               | Age               |
|------|---------------|-------------------|
| •    | Bella         | >40               |
| •    | Barbara       | >40               |
| •    | Ms Cass       | 11                |
| •    | Kit/Bandit    | at least 30       |
| •    | Stuart        | at least 16       |
| •    | Dad died De   | c 2010 at least10 |
| •    | Joov          | 6                 |
| •    | Lelol         | ?                 |
| •    | Bart          | ?                 |
| •    | Unknown       | ?                 |
| •    | Cyril         | 4                 |
| •    | Blackie       | 4                 |
| •    | Bernie        | 19 months         |
| •    | Bella's chick | 14 months         |