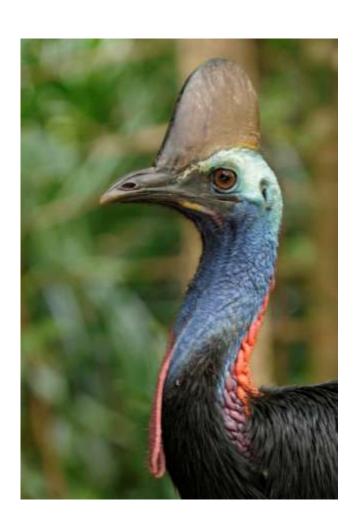

## Bingil Bay/Garners Beach Cassowaries

Sample area

| Name |               | Age                |
|------|---------------|--------------------|
| •    | Bella         | >40                |
| •    | Barbara       | >40                |
| •    | Ms Cass       | 11                 |
| •    | Kit/Bandit    | at least 30        |
| •    | Stuart        | at least 16        |
| •    | Dad died De   | ec 2010 at least10 |
| •    | Joov          | 6                  |
| •    | Lelol         | ?                  |
| •    | Bart          | ?                  |
| •    | Unknown       | ?                  |
| •    | Cyril         | 4                  |
| •    | Blackie       | 4                  |
| •    | Bernie        | 19 months          |
| •    | Bella's chick | 14 months          |

## Profile of 14 individual birds Sightings recorded