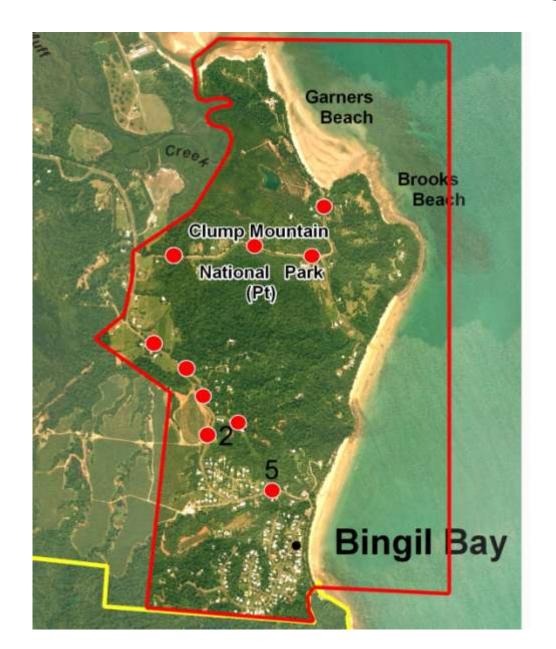

| Name |               | Age                |
|------|---------------|--------------------|
| •    | Bella         | >40                |
| •    | Barbara       | >40                |
| •    | Ms Cass       | 11                 |
| •    | Kit/Bandit    | at least 30        |
| •    | Stuart        | at least 16        |
| •    | Dad died D    | ec 2010 at least10 |
| •    | Joov          | 6                  |
| •    | Lelol         | ?                  |
| •    | Bart          | ?                  |
| •    | Unknown       | ?                  |
| •    | Cyril         | 4                  |
| •    | Blackie       | 4                  |
| •    | Bernie        | 19 months          |
| •    | Bella's chick | 19 months          |



## **Profile of 14 individual birds – Road Crossings**



#### Information can be overlayed onto existing maps



- RE mapping
- Essential cassowary habitat
- Traffic management reports
- Habitat corridors

### Johnstone Shire Council map showing wildlife crossing points



## Johnstone Shire Council map showing wildlife crossing points



Wildlife crossings

#### **Desired Outcome**

## To engage the community by sharing information to ensure the cassowary survives and thrives in the Mission Beach landscape



- Day to day observations detail of on the ground situations
- Understanding community attitudes
- Disseminating information to the community and by the community
- A big continuous database of detailed information
- Informs future planning

All information and photos in this presentation copyright For more information contact Liz Gallie