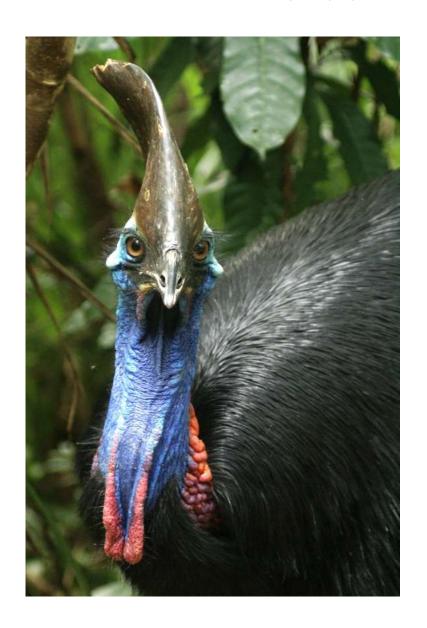

## Bingil Bay/Garners Beach Cassowaries

Sample area

| Name |               | Age                |
|------|---------------|--------------------|
| •    | Bella         | >40                |
| •    | Barbara       | >40                |
| •    | Ms Cass       | 11                 |
| •    | Kit/Bandit    | at least 30        |
| •    | Stuart        | at least 16        |
| •    | Dad died De   | ec 2010 at least10 |
| •    | Joov          | 6                  |
| •    | Lelol         | ?                  |
| •    | Bart          | ?                  |
| •    | Unknown       | ?                  |
| •    | Cyril         | 4                  |
| •    | Blackie       | 4                  |
| •    | Bernie        | 19 months          |
| •    | Bella's chick | 14 months          |