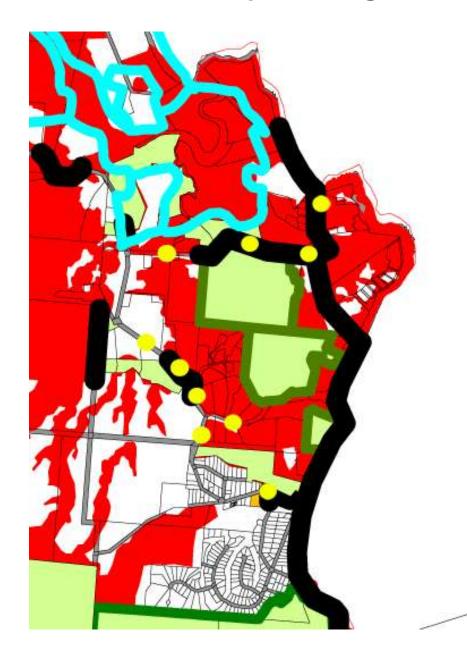

### Johnstone Shire Council map showing wildlife crossing points

## Johnstone Shire Council map showing wildlife crossing points

Wildlife crossings